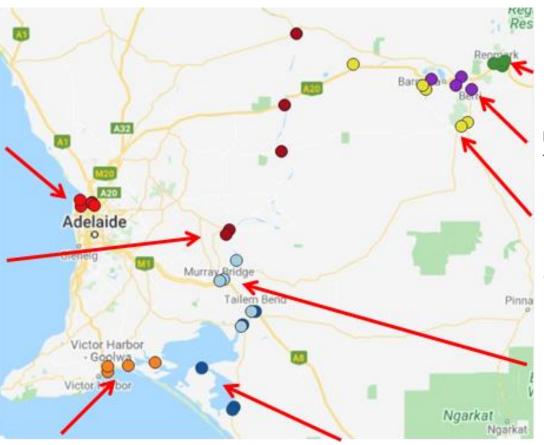

# Mosquito trap locations in South Australia for 2019-20

Health Protection Programs Traps (Red)

Mid Murray Council Traps (Maroon)

Renmark Paringa Council Traps (Green)

Berri Barmera Council Traps (Purple)

District Council of Loxton Waikerie

Rural City of Murray Bridge Traps (Light Blue)

Alexandrina Council Traps (Orange)

Coorong District Council Traps (Navy Blue)