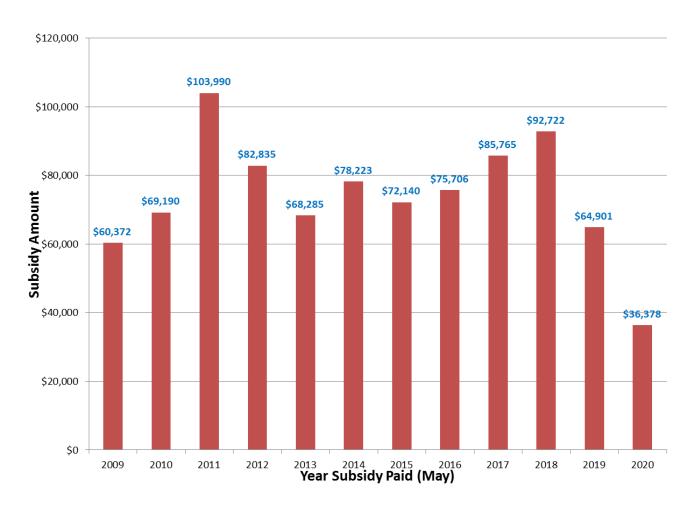

River Murray Mosquito surveillance and control subsidy funding

# Local council Mosquito Management Subsidy review