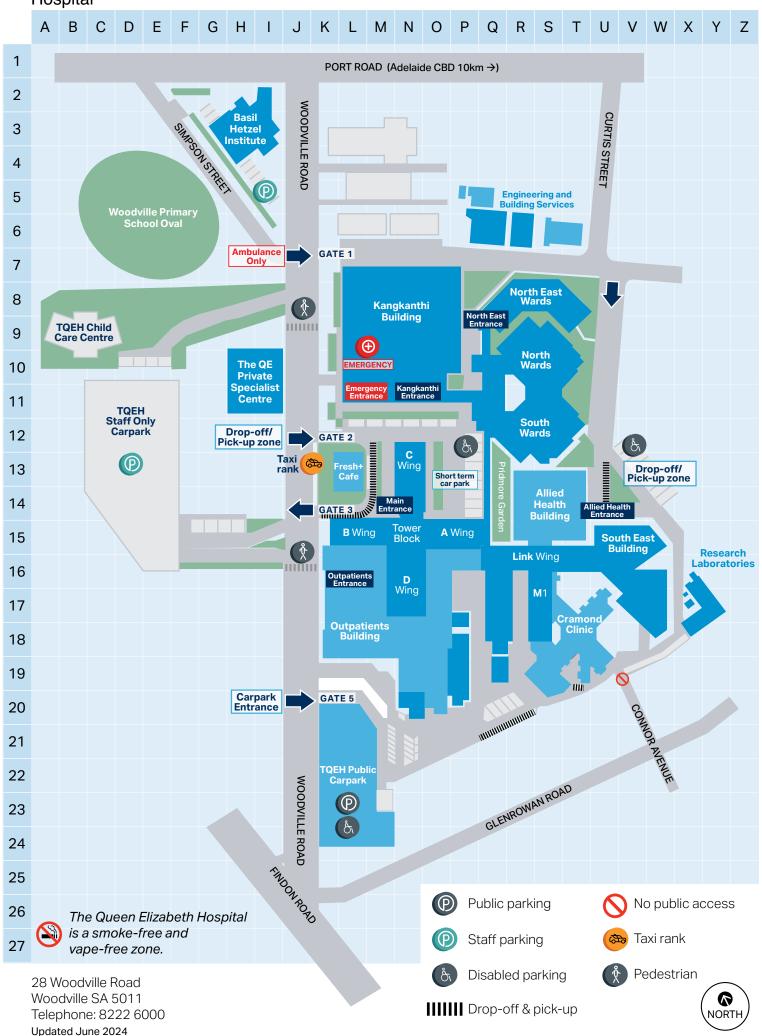

## The Queen Elizabeth Hospital - Directory

| Area                                                         | Мар  | Level    | Building               |
|--------------------------------------------------------------|------|----------|------------------------|
| Aboriginal Health                                            | L 15 | 2        | Tower                  |
| Admissions Office                                            | N 16 | Ground   | Outpatients            |
| Aged and Extended Care Service                               | L 15 | 8B       | Tower                  |
| Anatomical Pathology                                         | N 15 | 2        | Tower                  |
| ATM                                                          | N 15 | Ground   | Main Entrance