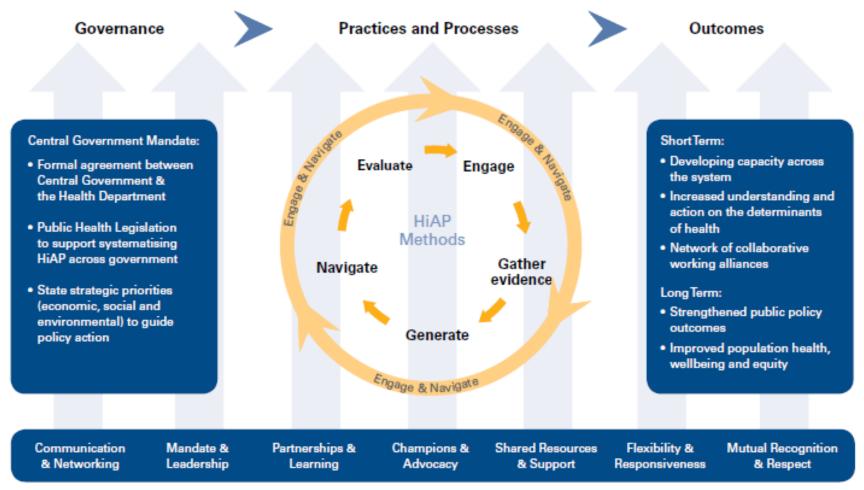

#### South Australian HiAP Model

# **Principles**

- Communication and Networking
- Leadership
- Experiential Learning
- Advocacy
- Shared Resources
- Flexibility and Responsiveness
- Mutual Recognition and Respect

Communication & Networking Mandate & Leadership Partnerships & Learning Champions & Advocacy

Shared Resources & Support

Flexibility & Responsiveness Mutual Recognition & Respect