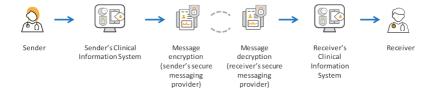

## More connected and seamless care with Secure Messaging

SA Health is transforming the clinical handover of patient care between hospitals and community health care practitioners. Secure messaging provides a more efficient and reliable alternative to fax, post and ShareFile.

## Practice Managers and staff

- ✓ simple set up with existing systems
- less time scanning and faxing documents
- less time involved in error handling and follow up

Secure Messaging is software that enables instant and safe communication between health care providers.