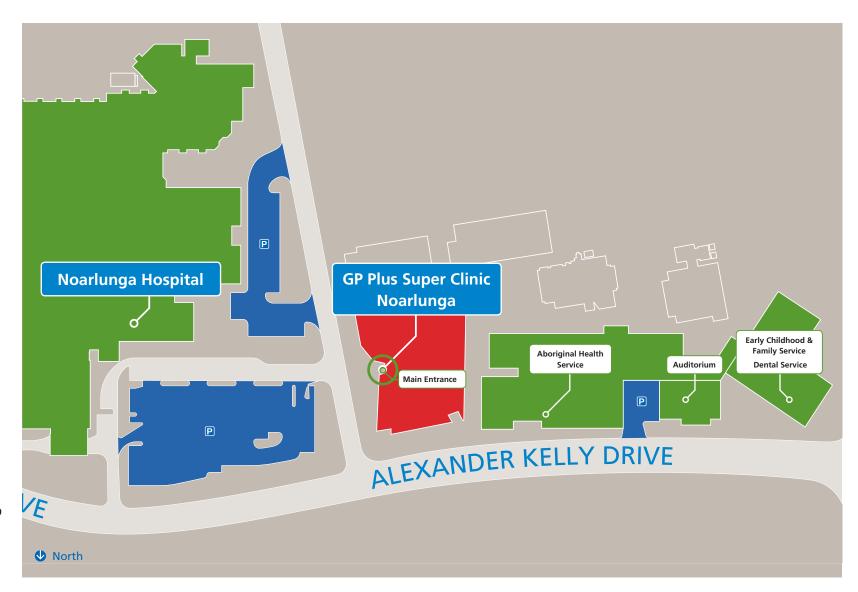

# How do I access my clinic's new location?

The Noarlunga GP Plus Super Clinic is located at Alexander Kelly Drive, Noarlunga Centre. The entrance is adjacent to Noarlunga Hospital.

Public transport stops are very close to the Noarlunga GP Plus Super Clinic. For information, please visit <a href="http://www.adelaidemetro.com.au/">http://www.adelaidemetro.com.au/</a> or call the Adelaide Metro Infoline on 1300 311 108.

# Is car parking available on-site?

Car parking is available next to the building in the Noarlunga Hospital car park, including disability car parks. The first two hours are free, with charges applying after that time.

There is also limited free, two-hour car parking on Alexander Kelly Drive and free car parking in the nearby Colonnades shopping centre.