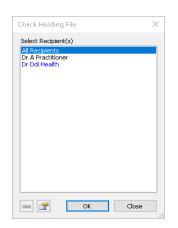

# Fact Sheet - Secure Messaging Finding Secure Message Clinical Documents in Medical Director

SA Health is providing more connected and seamless care with **Secure** *Messaging*.

### Can't locate the Clinical Documents?

This guide will help you navigate to where the Clinical Documents distributed by Secure Messaging can be found in Medical Director.

## Medical Director – Practice Management System

1. Select Correspondence > Checking Holding File



### 2. Select "All Recipients"







SA Health

# Fact Sheet - Secure Messaging

### 4. Look for the patient name and double click on the report you wish to view

#### 📀 MedicalDirector Clinical 4.0a - [Holding File]

崔 File Edit Patient Action Window Help

Preview - Full 👻 Hide Preview | Clear Filters | Move Location | Document Details | Scan 👻 Import 👻 Print 👻 Print List 👻 Delete | Refresh 8 of 8 Records

| Date Collected | Date Requested | 🝸 Result | Patient     | Subject             | ▲ 🝸 Description | Recipient/Doctor  |
|----------------|----------------|----------|-------------|---------------------|-----------------|-------------------|
| 15/02/2013     | 15/02/2013     |          | ANDERSON, D | avid E/LFT (MASTER) |                 | DR A PRACTITIONER |
| 9/04/2004      | 9/04/2004      |          | ANDREWS, M