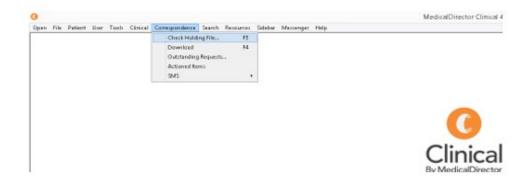

## Medical Director – Practice Management System

1. Select Correspondence > Checking Holding File